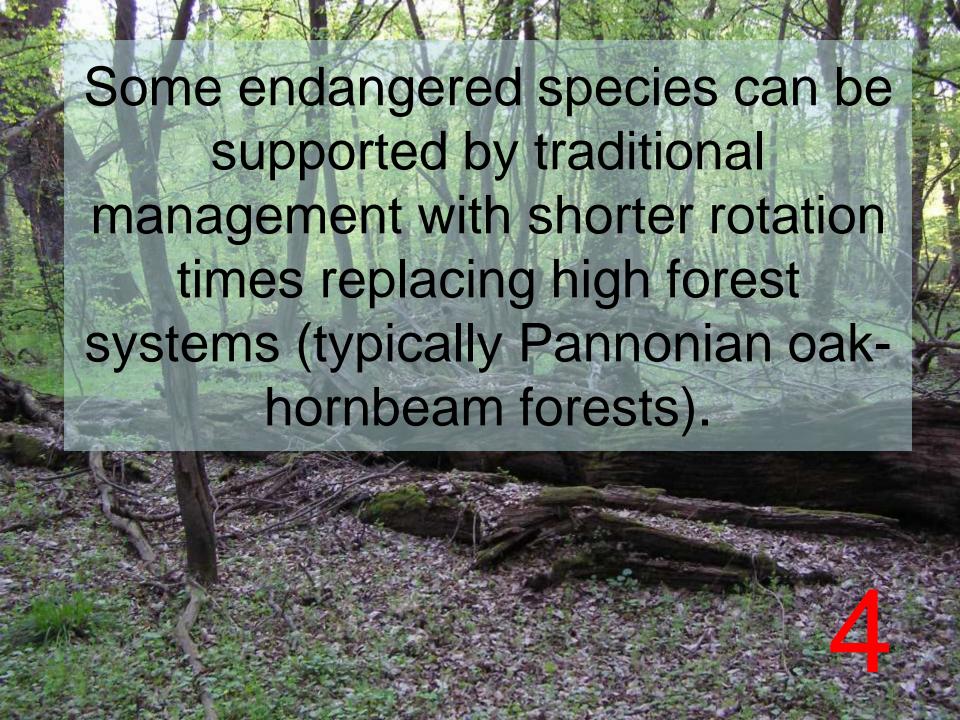

# rabbits

The wilderness concept could be applied to species dependent on forest cover continuity, deadwood and large trees (some bryophytes, lichens, fungi, saproxylic beetles and birds associated with old forests, and cavity-nesters) negatively affected by extensive forest management.