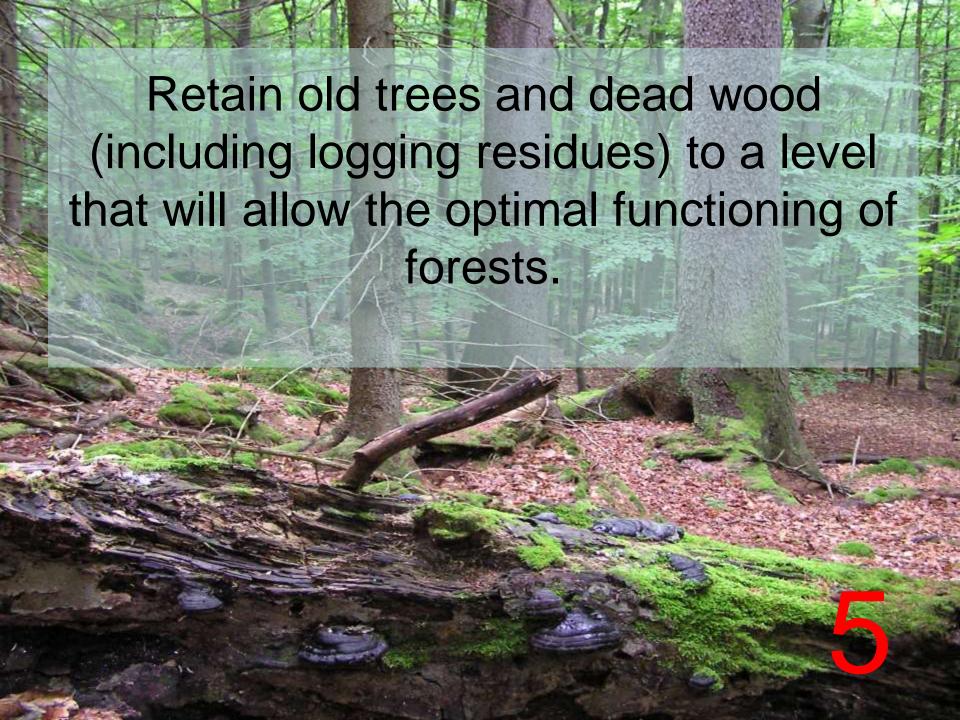

# rabbits

The wilderness concept could be applied to species dependent on forest cover continuity, deadwood and large trees (some bryophytes, lichens, fungi, saproxylic beetles and birds associated with old forests, and cavity-nesters) negatively affected by extensive forest management.