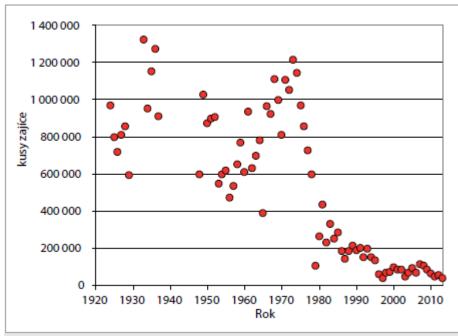

# rabbits

The wilderness concept could be applied to species dependent on forest cover continuity, deadwood and large trees (some bryophytes, lichens, fungi, saproxylic beetles and birds associated with old forests, and cavity-nesters) negatively affected by extensive forest management.