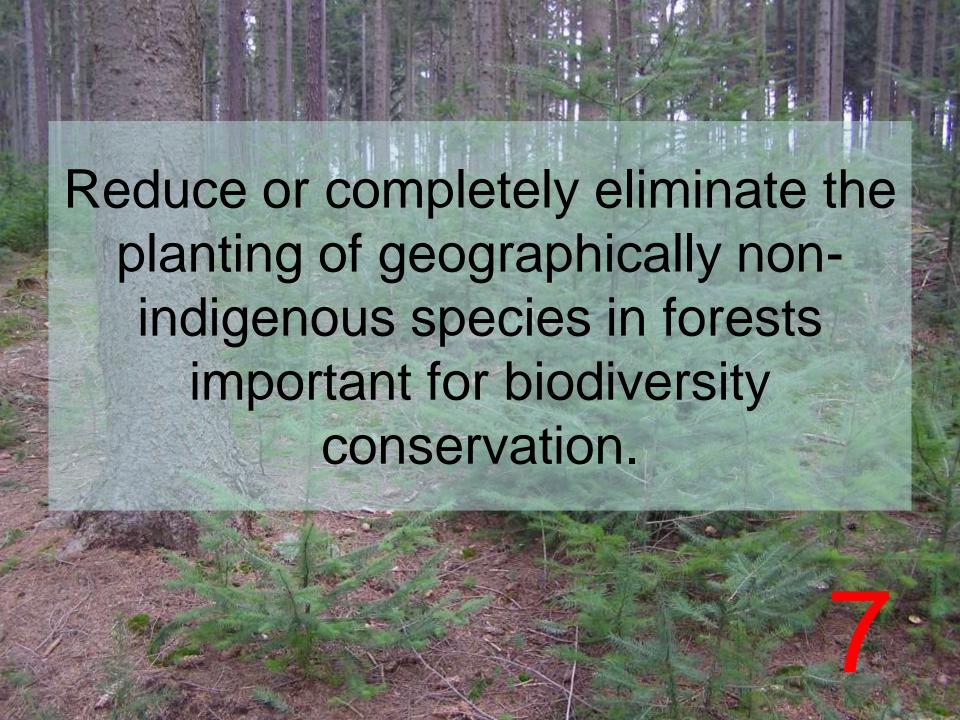

# rabbits

The wilderness concept could be applied to species dependent on forest cover continuity, deadwood and large trees (some bryophytes, lichens, fungi, saproxylic beetles and birds associated with old forests, and cavity-nesters) negatively affected by extensive forest management.