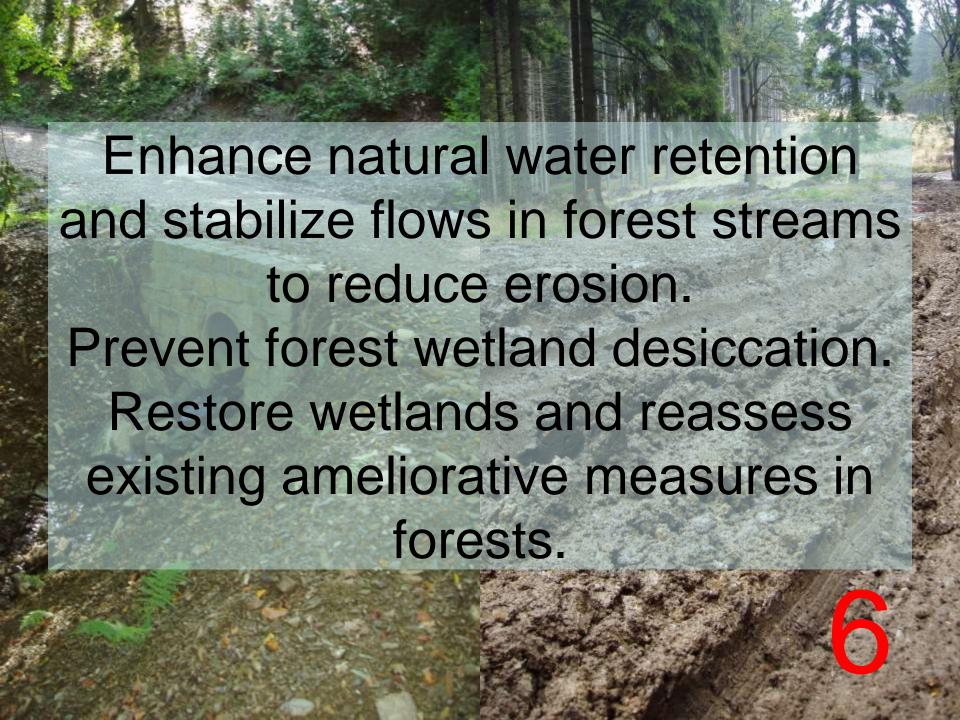

Prepare a policy against erosion based on environment-friendly afforestation of non-forest land with regard to preserving biologically valuable sites and by making use of natural processes.